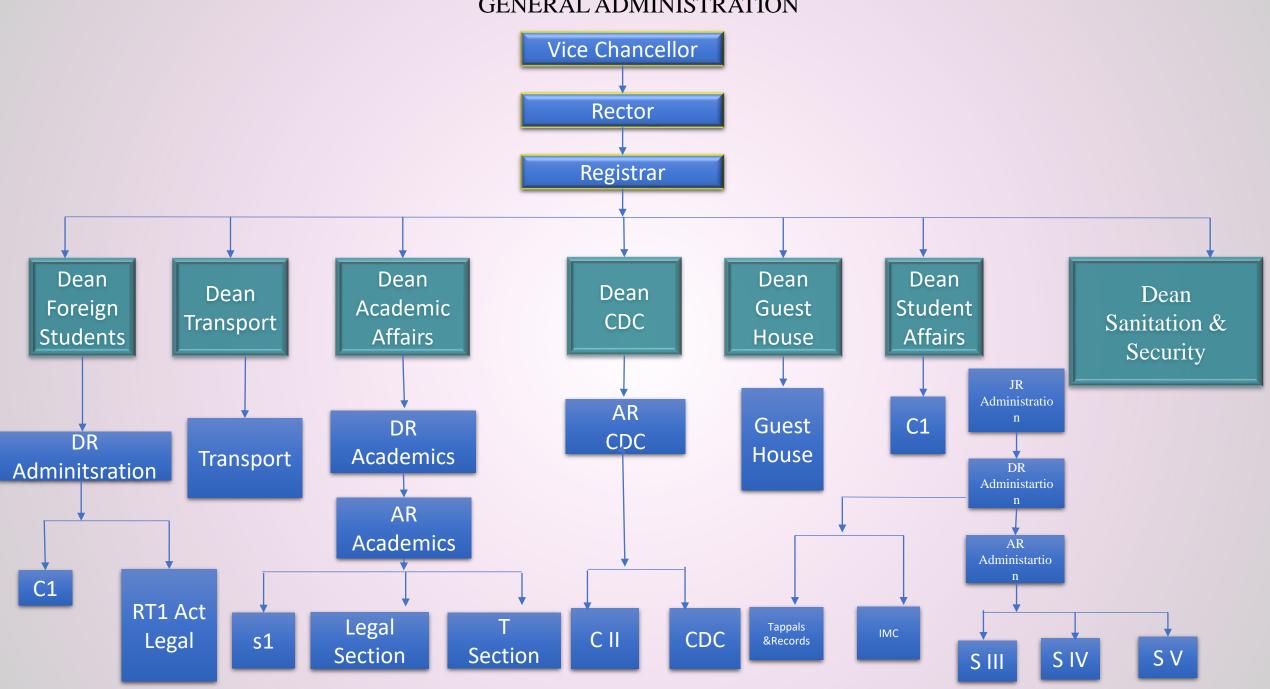

Principal **CAO** officer College of College of College of School of College of Headed by Ambedkar Pharamceutiacal PG Arts & Science Engineering Distance college of law Engineering Registar &Technology Sciences For Women Education Centre Commerce Finance Dean **Support Services** Dean Dean Officer& Director Dean International Dean Student Academic CDC R&D Dr.V.S. Krishna Library Admissions Students Finance Affairs Affairs Sanitary & Security Affairs Accounts **Guest House Engineers Office** Power House Training& Placement Dean Director Dean Cells Director Controller <u>Coordinator</u> Dean Director Grievance Cells Physical Cultural Computer of **IQAC** Hostels **IMC Transport** Education **Activities** Science Horticulture Examination Academic Staff College

## **GENERAL ADMINISTRATION**